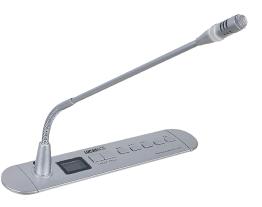

## DCS200DA

**Digital Conference Delegate Unit** 

## **Features**

This conference system delegate unit works completely digitally. If desired, a built-in speaker module can be added to this built-in product, and Video and Discuss systems can work with this system.

- $\rightarrow$  DISCUSS / VIDEO / VOTE
- $\rightarrow$  CHAIRMAN WITH PRORITY BUTTON
- $\rightarrow$  OLED DISPLAY
- $\rightarrow$  FLUSH MOUNTED