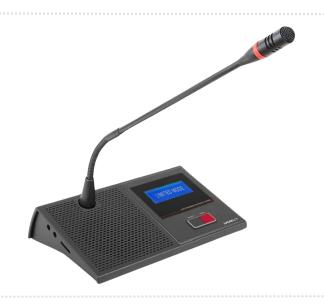

### **Digital Chairman Unit**

#### **Features**

This conference system Chairman unit works completely digitally. If desired, a built-in speaker module can be added to this built-in product, and Video and Discuss systems can work with this system.

- → SUPPORT DISCUSS & VIDEO
- → CHAIRMAN WITH PRORITY BUTTON
- ightarrow BUILT-IN INTERNAL SPEAKER & LCD