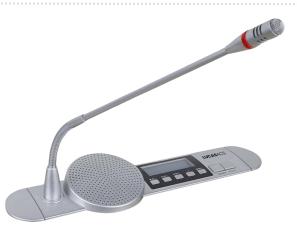

## **Digital Chairman Unit**

### **Features**

This conference system Chairman unit works completely digitally. If desired, a built-in speaker module can be added to this built-in product, and Video and Discuss systems can work with this system.

- $\rightarrow$  SUPPORT DISCUSS & VIDEO
- $\rightarrow$  CHAIRMAN WITH PRORITY BUTTON
- $\rightarrow$  BUILT-IN INTERNAL SPEAKER & LCD