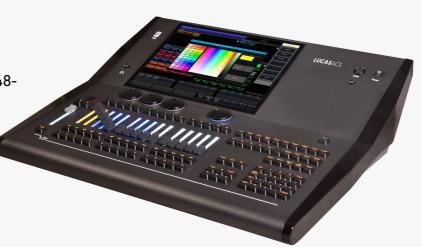

### **DMX 2048 Channel Controller**

### **Technical Specifications**

Total 2048 DMX channels. Offers 4 individual optical isolated DMX interfaces and 1 Art-Net interface.

One high-resolution 15 inches capacitive LCD touch screen.

15 playback faders and 15 playback keys run with 80 pages.

4 backlit optical encoders for data settings.

The key backlit offers three color options and adjustable brightness.

Playback faders with backlit which can be set to different colors for 3 different states.