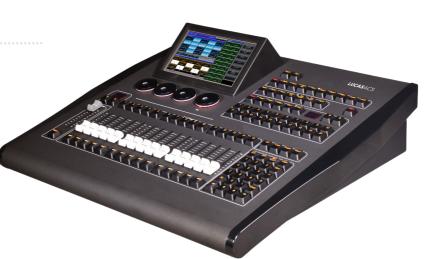

### **DMX 1024 Channel Digital Controller**

### **Technical Specifications**

Total 1024 channels with 2 individual optical isolated DMX outputs and Net-work interface.

7" TFT-LCD touch screen for operating.

3 colors backlit keyboard.

Offers 4 optical backlit encoders.