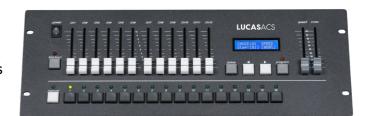

#### **DMX 192 Controller**

#### **Features**

According to the universal DMX512 protocol, TRUCK S scanner controller can control sixteen 12-channel scanners or other equipment. Chase program and manual control of scanners can be performed at the same time. Its functions are compact. Its convenient and flexible operation made it be handled very easily. TRUCK S is suitable for different ballroom, taproom and small show.

### **Technical Specifications**

192 DMX channels.

DMX 512 Protocol

16 units with 12 DMX channels each.

Digital LCD display.

Enable manual operation.

12 channel faders, 1 chase speed fader, 1 chase cross fader.