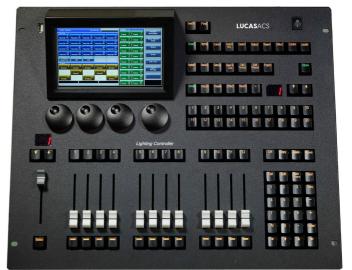

#### **Technical Specifications**

Total 512 channels. Offer 2 individual optical isolated DMX interfaces.

7" TFT-LCD touch screen for operating.

Keys take with backlight and highlight which colors can be changed into red, green, or yellow.

Offers 4 optical encoders with a backlight for details sets.

Up to 600 playbacks can be programmed which is controlled by 12 playback faders × 50 pages. Totally 12 playbacks can be run simultaneously.

Maximum 400 Units for patching all kinds of Fixtures.

Up to 400 Groups.

Up to 400 Presets.

Up to 400 user-defined shape effects.

Up to 400 macro shows can be saved which allows being triggered by the external MIDI time code or internal clock.

The shortcut area provides a quick way for selecting Fixtures, Groups, Presets, Custom Effects, and Macro Shows.