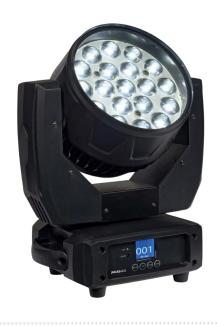

### 19 X 15W LED Movinghead Wash

#### **Features**

LWM1915 is a high performance wash moving head light with eco—friendly Led source. Zooming ranges from 4-60 degree, it provides sharp beam and pure wash function to the stage. With built-in macro function, it provides vivid effect to any performance.

#### **Technical Specifications**

Power: 450W

**Light Source:** 19PCS 15W high brightness RGBW 4-in-1 LEDs

**Lifespan:** 50000 Hours

**Zoom:** 4°-60°

Strobe: 0-20 times/second

**Dimmer:** 0-100% linear dimming