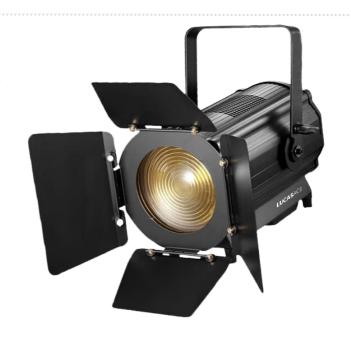

#### **Features**

LP 300 PC, 300W Led PC Manual Zoom. with a high power 300W Cob Led Color temperature is 3200K or 5600K optional. Beam angle: 12°-55° 15°-45° Could be customized DMX512 zoom.

#### **Technical Specifications**

Power: 300W

**Light Source:** Citizen 300 W COB LED

**Lifespan:** 50000 Hours

**Optical lens:** 150mm PC Optical Lens

Color Temperature: 3200K / 5600K

**Color Temperature deviation:** ±5% **Color Rendering Index (CRI):** Ra=90

**Beam angle:** 12°-55° 15°-45° (optional changeable)

**Dimmer:** 0-100% Manual Dimmer

Control models: Standard DMX 512

Max frequency:72m/HzDimming Frequency:8k/Hz

**DMX Channel:** 1/2/3 Channel

**Light barrier:** Four-leaf(supply for requirement)