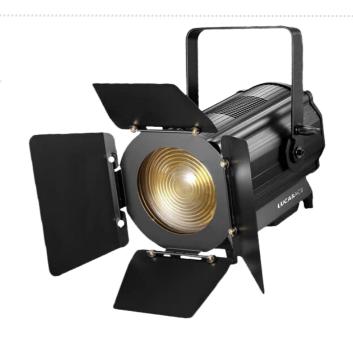

#### **Features**

LP 300 FR, 300W Led Fresnel Manual Zoom. with a high power 300W Cob Led Color temperature is 3200K or 5600K optional. Beam angle: 12°-55° Could be customized DMX512 zoom.

### **Technical Specifications**

Power: 300W

**Light Source:** Citizen 300 W COB LED

**Lifespan:** 50000 Hours

Optical lens: 150mm Fresnel Optical Lens

Color Temperature: 3200K / 5600K

Color Temperature deviation:  $\pm 5\%$ Color Rendering Index (CRI): Ra=90

**Beam angle:** 12°-55° (optional changeable)

**Dimmer:** 0-100% Manual Dimmer

Control models: Standard DMX 512

Max frequency: 72m/Hz
Dimming Frequency: 8k/Hz

**DMX Channel:** 1/2/3 Channel

**Light barrier:** Four-leaf(supply for requirement)