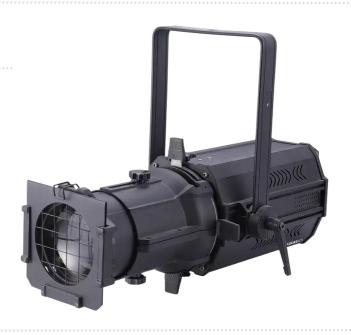

## **200W LED Profile Spot**

### **Features**

LP 200 PR 200 W zoom led profile, beam angle: 19, 26, 36°. Aluminum housing warm white or cold white is optional.