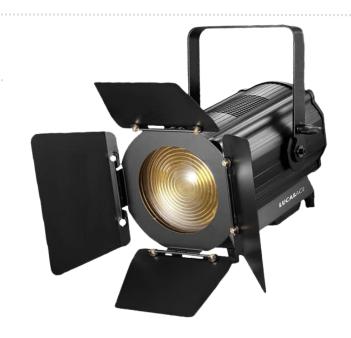

## **200W LED PC Spot**

### **Features**

LP 200 PC, 200W Led PC Manual Zoom. with a high power 200W Cob Led Color temperature is 3200K or 5600K optional. Beam angle: 12°-55° 15°-45° Could be customized DMX512 zoom.

**DMX Channel:** 1/2/3 Channel

**Light barrier:** Four-leaf(supply for requirement)

**Working temperature:** -20°C~40°C

IP Grade: IP23 Net weight: 5 KG