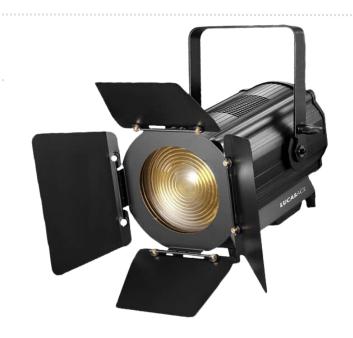

### **200W LED Fresnel Spot**

#### **Features**

LP 200 FR, 200W Led Fresnel Manual Zoom. with a high power 200W Cob Led Color temperature is 3200K or 5600K optional. Beam angle: 12°-55° Could be customized DMX512 zoom.

### **Technical Specifications**

| Power: | 200W  |
|--------|-------|
| ruwei. | 20077 |

Light Source: Citizen 200 W COB LED

**Lifespan:** 50000 Hours

Optical lens: 150mm Fresnel Optical Lens

**Color Temperature:** 3200K / 5600K