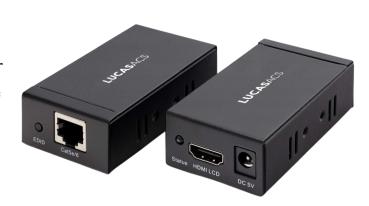

### 100m HDMI Extender Set

#### **Features**

Supporting 1080p Video and Dolby Digital Audio PLUS IR extension for remote controls up to 100m with a single CAT6 cable, this HDMI Extender represents outstanding value for money!

Comprising of a Sender Module (with an included 5v power supply) which sends the HDMI data over 1 x RJ45 cable, and a Receiver Module, you simply need one CAT6 cable of your desired length to extend your signal. Each Sender/Receiver unit has a Female HDMI Socket, making them compatible with any of our HDMI Cable range. So whether you're trying to run HDMI signals to another room in your house, or just to a Projector or TV far away, finally a cost effective solution is at hand! Packaged in a tidy retail box with included power supply, Sender/Receiver, IR cables and Instruction Manual, this HDMI Over CAT6 Balun is compatible with any HDMI enabled device\*.

### **Technical Specifications**

Connecting Cables

Standard HDMI cables
Standard CAT5 - CAT6 cables

Video Amplifier Bandwidth 1.65 Gbps

**Highest Resolution** 1080p/1920\*1200 HD - 3D

Power Supply Volts: 5V