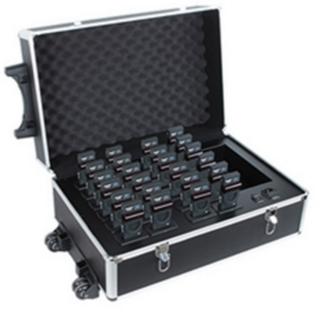

### 24ch IR Receiver Charger Unit

#### **Features**

Used for charging IR receivers High efficiency switch mode The charging electronics and a charging indicator LED are integrated in each receiver. The charging circuitry checks if a battery is present and controls the charging process receivers per charging